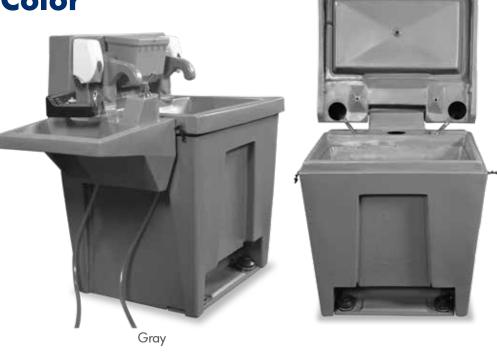

### Color

## **Specs**

| Height           | 47.75" (1212.85 mm) |
|------------------|---------------------|
| Width            | 30.25" (768.35 mm)  |
| Length           | 34" (863.6 mm)      |
| Fresh Water      | 45 gal (170.34L)    |
| Gray/Waste Water | 45 gal (170.34L)    |
| Color            | Gray                |
| Empty Weight     | 120 lbs. (54.43 kg) |