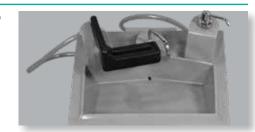

### **Features**

Hands-Free handicap sink that attaches to the side of the Super Twin.

High-pressure nozzle for maximum dispersement of water.

Foot pump allows for hands-free cleaning, making the Super Twin more user friendly.