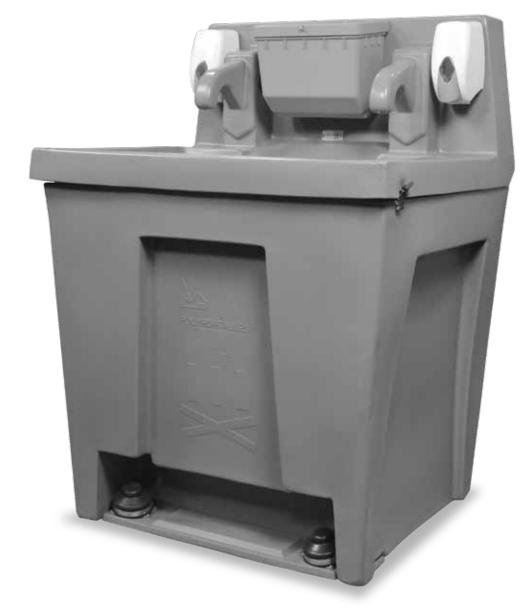

# Why?

The Super Twin is the flagship of the PolyPortables hand wash fleet. Super Twin's durability, easy maintenance and money-saving features make it the industry's premier hand washing station. With double the hand washing capacity of most standard units on the market, the Super Twin is the perfect choice for large construction sites, festivals or other highly attended events.

### **Features**

Hands-Free handicap sink that attaches to the side of the Super Twin.

High-pressure nozzle for maximum dispersement of water.

Foot pump allows for hands-free cleaning, making the Super Twin more user friendly.

## **Specs**

| Height           | 47.75" (1212.85 mm) |
|------------------|---------------------|
| Width            | 30.25" (768.35 mm)  |
| Length           | 34" (863.6 mm)      |
| Fresh Water      | 45 gal (170.34L)    |
| Gray/Waste Water | 45 gal (170.34L)    |
| Color            | Gray                |
| Empty Weight     | 120 lbs. (54.43 kg) |