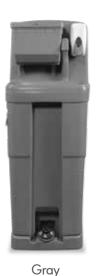

## Color

Lift Kit (optional)

# **Specs**

| Height           | 51.75" (1314.45 mm) |
|------------------|---------------------|
| Width            | 17" (431.8 mm)      |
| Length           | 28.95" (735.33 mm)  |
| Fresh Water      | 24 gal (90.85L)     |
| Gray/Waste Water | 24 gal (90.85L)     |
| Color            | Gray                |
| Empty Weight     | 70 lbs. (31.75 kg)  |