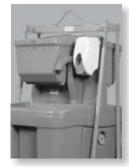

# Why?

Introducing the Tag II, Hand Wash Station. One of our most popular pieces of long-lasting equipment is the Tag Along hand wash station. Without trying to reinvent the wheel, we noticed a few small improvements that we could make to this outstanding sink. After maximizing the potential of the internal components, our engineers decided that it was time for a face lift to suite! Its rugged construction matches the high quality of the Super Twin, yet its lightweight footprint makes it simple to transport. In fact, the Tag II will fit inside most standard size portable restrooms for delivery. The days of making two trips to deliver two restrooms and a sink are over!

### **Features**

Foot pump allows for hands-free cleaning, making the Wave more user friendly.

Lower unit sumped drain plug, allows for easy draining and cleaning.

Lift Kit option allows more versatility for the Tag II sink.