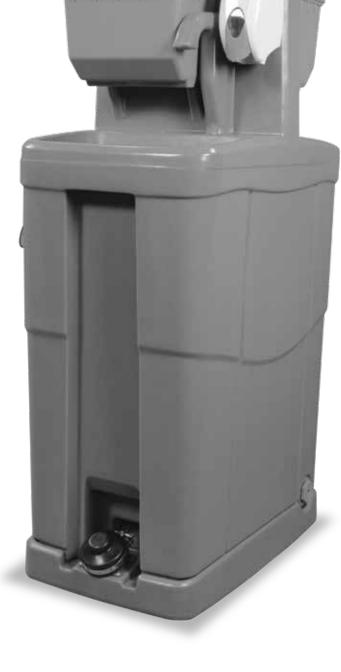

### **Features**

Foot pump allows for hands-free cleaning, making the Wave more user friendly.

Lower unit sumped drain plug, allows for easy draining and cleaning.

Lift Kit option allows more versatility for the Tag II sink.

# **Specs**

| Height           | 51.75" (1314.45 mm) |
|------------------|---------------------|
| Width            | 17" (431.8 mm)      |
| Length           | 28.95" (735.33 mm)  |
| Fresh Water      | 24 gal (90.85L)     |
| Gray/Waste Water | 24 gal (90.85L)     |
| Color            | Gray                |
| Empty Weight     | 70 lbs. (31.75 kg)  |