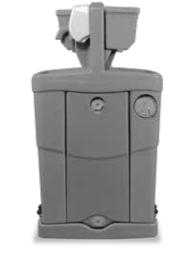

# Why?

Introducing the Tag II, Hand Wash Station. One of our most popular pieces of long-lasting equipment is the Tag Along hand wash station. Without trying to reinvent the wheel, we noticed a few small improvements that we could make to this outstanding sink. After maximizing the potential of the internal components, our engineers decided that it was time for a face lift to suite! Its rugged construction matches the high quality of the Super Twin, yet its lightweight footprint makes it simple to transport. In fact, the Tag II will fit inside most standard size portable restrooms for delivery. The days of making two trips to deliver two restrooms and a sink are over!

### **Features**

Foot pump allows for hands-free cleaning, making the Wave more user friendly.

Lower unit sumped drain plug, allows for easy draining and cleaning.

Lift Kit option allows more versatility for the Tag II sink.