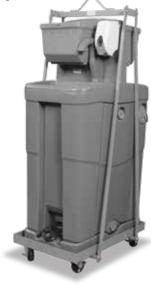

## Color

Lift Kit (optional)

### **Features**

Foot pump allows for hands-free cleaning, making the Wave more user friendly.

Lower unit sumped drain plug, allows for easy draining and cleaning.

Lift Kit option allows more versatility for the Tag II sink.