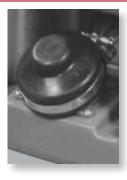

"Quick Fill Port"
Easy plug removal
with no tools
required. Chain
tether keeps the
plug on the sink
and near the point
of use to reinstall.