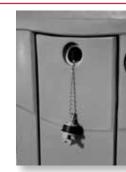

"Quick Fill Port"
Easy plug removal
with no tools
required. Chain
tether keeps the
plug on the sink
and near the point
of use to reinstall.